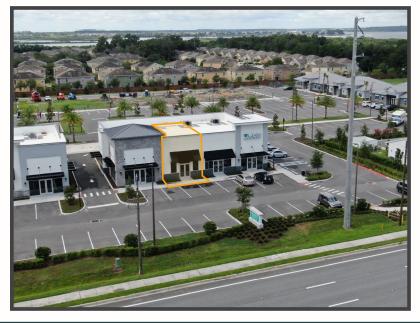

## TUCKER OAKS RETAIL FOR LEASE

15516 W. Colonial Dr., Winter Garden, FL 34787

UNIT B - 1,997 SQ FT (+/-)

MEDICAL/RETAIL

RARE WINTER GARDEN

LOCATION

BRAND NEW CONSTRUCTION

## RETAIL FOR LEASE

1,997 SE BRAND NEW RETAIL/MEDICAL SPACE
TENANT IMPROVEMENT ALLOWANCE OFFERED
EXCELLENT HWY 50 EXPOSURE: 31,500 AADT
1.1 MI FROM THE FLORIDA TURNPIKE
POPULATION WITHIN 5 MILES: 97,367
AVG HH INCOME WITHIN 5 MILES: \$115,527