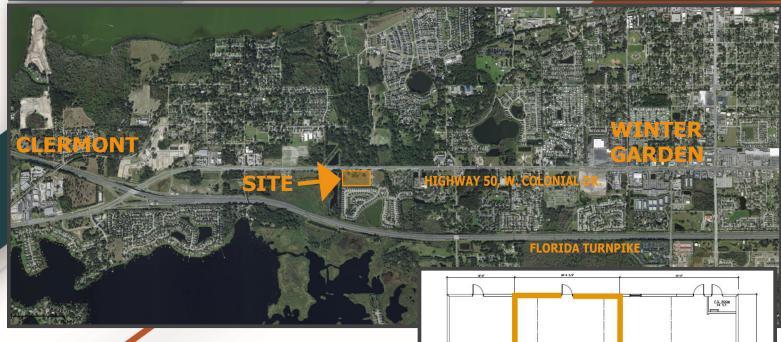

## RETAIL FOR LEASE

1,997 SE BRAND NEW RETAIL/MEDICAL SPACE
TENANT IMPROVEMENT ALLOWANCE OFFERED
EXCELLENT HWY 50 EXPOSURE: 31,500 AADT
1.1 MI FROM THE FLORIDA TURNPIKE
POPULATION WITHIN 5 MILES: 97,367
AVG HH INCOME WITHIN 5 MILES: \$115,527

SUIT 1
SUIT 2
SUIT 2
SUIT 3
SU

LOCATED DIRECTLY
BETWEEEN CLERMONT
& WINTER GARDEN
THE 7th & 8th
FASTEST GROWING
CITIES IN
FLORIDA

Scott Lloyd CCIM, RPA Scott@LloydCA.com | Cell: 407-963-7558 100 S Eola Drive, Suite 200 | Orlando, FL 32801