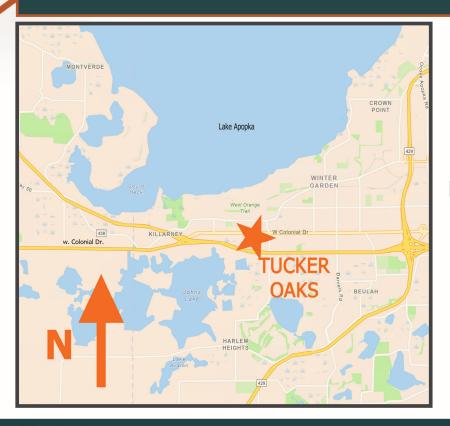

SUIT 1
SUIT 2
SUIT 2
SUIT 3
SU

LOCATED DIRECTLY
BETWEEEN CLERMONT
& WINTER GARDEN
THE 7th & 8th
FASTEST GROWING
CITIES IN
FLORIDA

Scott Lloyd CCIM, RPA Scott@LloydCA.com | Cell: 407-963-7558 100 S Eola Drive, Suite 200 | Orlando, FL 32801