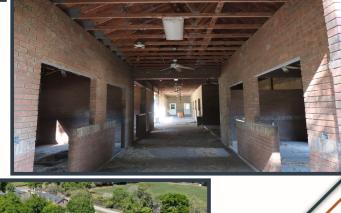

## 5,990 SF STRUCTURE ON-SITE W/ 1,911 SF 2ND STORY LIVING QUARTERS

(Per Seminole Co. Property Appraiser)

- 11 STALLS
- BEAUTIFUL RURAL SETTING
- CONVENIENT TO I-4, SR 46 & NEW WEKIVA EXTENSION
- MOTIVATED SELLER \* MAKE OFFER!
- UNIQUE OPPORTUNITY FOR HORSE LOVERS & BREEDERS
- EASILY CONVERTED TO RESIDENTIAL
- OFFERED AT \$750,000