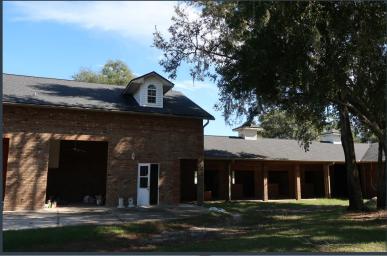

## 5,990 SF STRUCTURE ON-SITE W/ 1,911 SF 2ND STORY LIVING QUARTERS

(Per Seminole Co. Property Appraiser)

- 11 STALLS
- BEAUTIFUL RURAL SETTING
- CONVENIENT TO I-4, SR 46 & NEW WEKIVA EXTENSION
- MOTIVATED SELLER \* MAKE OFFER!
- UNIQUE OPPORTUNITY FOR HORSE LOVERS & BREEDERS
- EASILY CONVERTED TO RESIDENTIAL
- OFFERED AT \$750,000