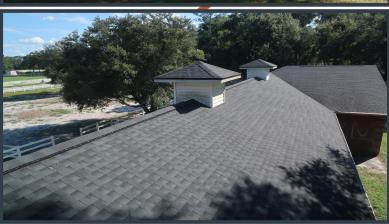

## 5,990 SF STRUCTURE ON-SITE W/ 1,911 SF 2ND STORY LIVING QUARTERS

(Per Seminole Co. Property Appraiser)

- 11 STALLS
- BEAUTIFUL RURAL SETTING
- CONVENIENT TO I-4, SR 46 & NEW WEKIVA EXTENSION
- MOTIVATED SELLER \* MAKE OFFER!
- UNIQUE OPPORTUNITY FOR HORSE LOVERS & BREEDERS
- EASILY CONVERTED TO RESIDENTIAL
- OFFERED AT \$750,000