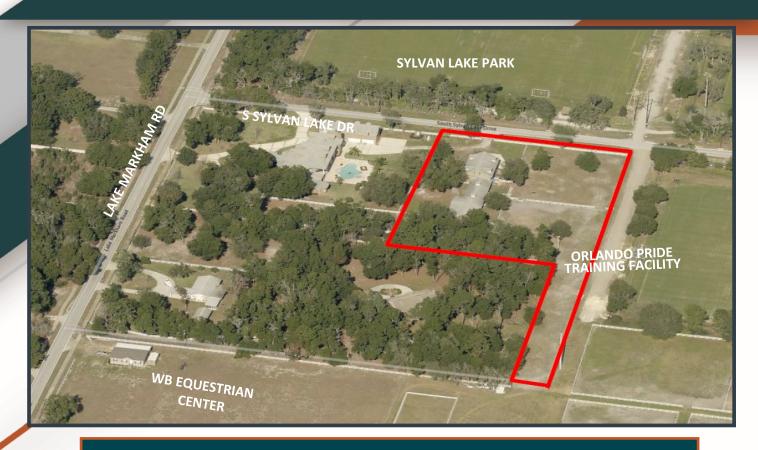

## S. Sylvan Lake Dr., Sanford, FL 32771-8963

**2.57 ACRES** (+/-)

**EQUESTRIAN CENTER** 

**ADJACENT TO SYLVAN LAKE PARK** 

& ORLANDO PRIDE TRAINING

**FACILITY** 

**ZONED A-1 (SEMINOLE CO.)** 

**OFFERED AT \$750,000** 