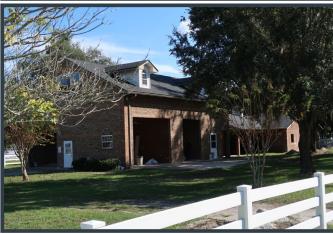

## 5,990 SF STRUCTURE ON-SITE W/ 1,911 SF 2ND STORY LIVING QUARTERS

(Per Seminole Co. Property Appraiser)

- 11 STALLS
- BEAUTIFUL RURAL SETTING
- CONVENIENT TO I-4, SR 46 & NEW WEKIVA EXTENSION
- MOTIVATED SELLER \* MAKE OFFER!
- UNIQUE OPPORTUNITY FOR HORSE LOVERS & BREEDERS
- EASILY CONVERTED TO RESIDENTIAL
- OFFERED AT \$750,000