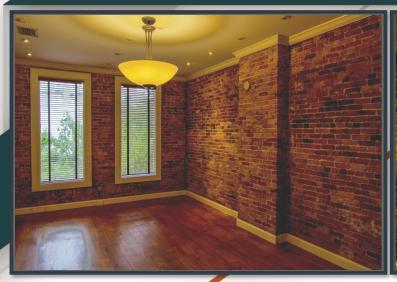

## 20 S. ORANGE AVE, ORLANDO, FL 32801

- 4,650 ± SQ FT SECOND FLO
  OFFICE OR RETAIL
  BEAUTIFULLY MAINTAINED
  - HEART OF DOWNTOWN
  - ZONED AC-3A/T/HP

OLD FLORIDA! HIGH CEILINGS, HUGE OFFICES & EXPOSED BRICK WALLS

## UNIQUE DOWNTOWN ORLANDO OFFICE OR RETAIL FOR LEASE

4,650 SF UNIQUE, CREATIVE, SECOND-FLOOR OFFICE IN THE HEART OF DOWNTOWN ORLANDO'S CENTRAL BUSINESS DISTRICT

- EXCELLENT MIX OF OPEN AREA
  \* HUGE OFFICES
- AMPLE PARKING NEARBY
- ENTIRE UPSTAIRS
- CAN BE DIVIDED
- WALK TO CITY HALL, COURT HOUSE, AMWAY CENTER, SUNRAIL STATION, PERFORMING ARTS CENTER, LAKE EOLA, CREATIVE VILLAGE & UCF DOWNTOWN CAMPUS
- LEASE RATE \$27.00 PER SQ FT (Net Elec, Parking & Janitorial)