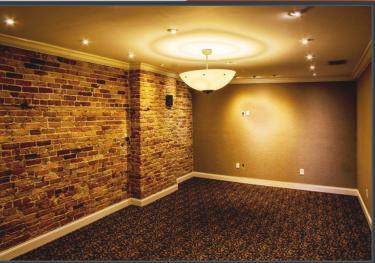

## 20 S. ORANGE AVE, ORLANDO, FL 32801

- 4,650 ± SQ FT SECOND FLO
  OFFICE OR RETAIL
  BEAUTIFULLY MAINTAINED
  - HEART OF DOWNTOWN
  - ZONED AC-3A/T/HP

OLD FLORIDA! HIGH CEILINGS, HUGE OFFICES & EXPOSED BRICK WALLS

## UNIQUE DOWNTOWN ORLANDO OFFICE OR RETAIL FOR LEASE

4,650 SF UNIQUE, CREATIVE, SECOND-FLOOR OFFICE IN THE HEART OF DOWNTOWN ORLANDO'S CENTRAL BUSINESS DISTRICT

- EXCELLENT MIX OF OPEN AREA
  \* HUGE OFFICES
- AMPLE PARKING NEARBY
- ENTIRE UPSTAIRS
- CAN BE DIVIDED
- WALK TO CITY HALL, COURT HOUSE, AMWAY CENTER, SUNRAIL STATION, PERFORMING ARTS CENTER, LAKE EOLA, CREATIVE VILLAGE & UCF DOWNTOWN CAMPUS
- LEASE RATE \$27.00 PER SQ FT (Net Elec, Parking & Janitorial)