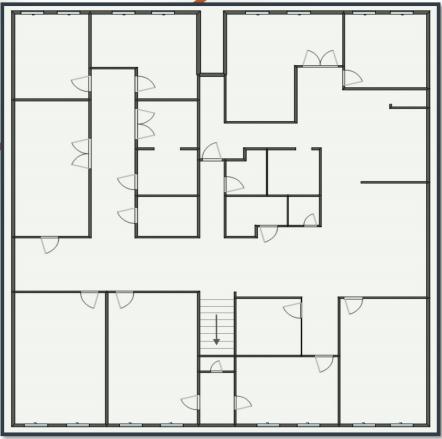

## UNIQUE DOWNTOWN ORLANDO OFFICE OR RETAIL FOR LEASE

4,650 SF UNIQUE, CREATIVE, SECOND-FLOOR OFFICE IN THE HEART OF DOWNTOWN ORLANDO'S CENTRAL BUSINESS DISTRICT

- EXCELLENT MIX OF OPEN AREA
  \* HUGE OFFICES
- AMPLE PARKING NEARBY
- ENTIRE UPSTAIRS
- CAN BE DIVIDED
- WALK TO CITY HALL, COURT HOUSE, AMWAY CENTER, SUNRAIL STATION, PERFORMING ARTS CENTER, LAKE EOLA, CREATIVE VILLAGE & UCF DOWNTOWN CAMPUS
- LEASE RATE \$27.00 PER SQ FT (Net Elec, Parking & Janitorial)