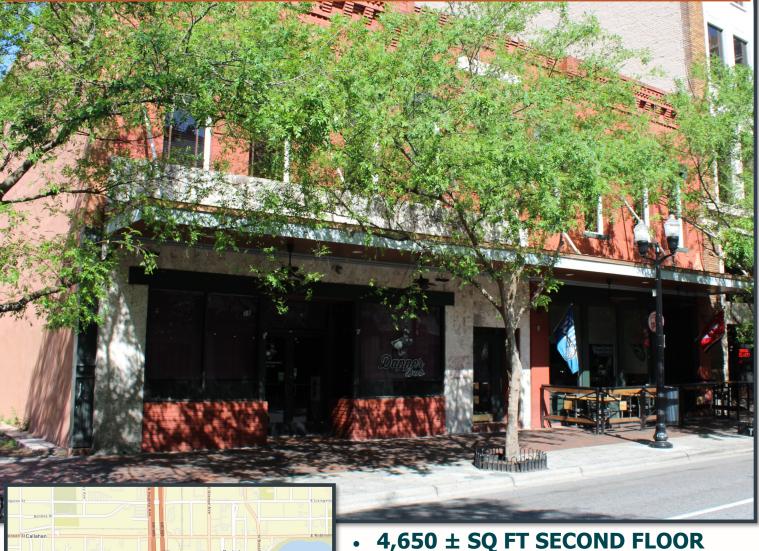

## DOWNTOWN ORLANDO OFFICE OR RETAIL FOR LEASE

## 20 S. ORANGE AVE, ORLANDO, FL 32801

- 4,650 ± SQ FT SECOND FLO
  OFFICE OR RETAIL
  BEAUTIFULLY MAINTAINED
  - HEART OF DOWNTOWN
  - ZONED AC-3A/T/HP

OLD FLORIDA! HIGH CEILINGS, HUGE OFFICES & EXPOSED BRICK WALLS

## UNIQUE DOWNTOWN ORLANDO OFFICE OR RETAIL FOR LEASE

4,650 SF UNIQUE, CREATIVE, SECOND-FLOOR OFFICE IN THE HEART OF DOWNTOWN ORLANDO'S CENTRAL BUSINESS DISTRICT

- EXCELLENT MIX OF OPEN AREA
  \* HUGE OFFICES
- AMPLE PARKING NEARBY
- ENTIRE UPSTAIRS
- CAN BE DIVIDED
- WALK TO CITY HALL, COURT HOUSE, AMWAY CENTER, SUNRAIL STATION, PERFORMING ARTS CENTER, LAKE EOLA, CREATIVE VILLAGE & UCF DOWNTOWN CAMPUS
- LEASE RATE \$27.00 PER SQ FT (Net Elec, Parking & Janitorial)