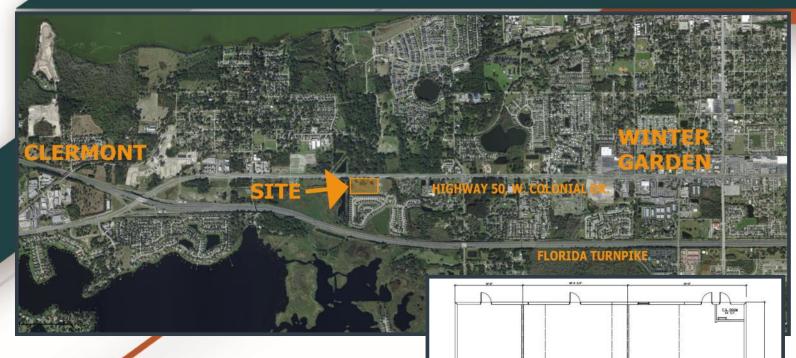

## SOLID NNN OPPORTUNITY OFFERED AT \$3,900,000

5,589 SE BRAND NEW RETAIL/MEDICAL BLDG
EXCELLENT HWY 50 EXPOSURE: 31,500 AADT
1.1 MI FROM THE FLORIDA TURNPIKE
POPULATION WITHIN 5 MILES: 98,935

**AVG HH INCOME WITHIN 5 MILES: \$117,630** 

LOCATED DIRECTLY
BETWEEEN CLERMONT
& WINTER GARDEN
THE 7-th 9-9-th

SUITE 2

SUITE 3

BETWEEEN CLERMONT
& WINTER GARDEN
THE 7th & 8th
FASTEST GROWING
CITIES IN
FLORIDA

SUITE 1

Scott Lloyd CCIM, RPA

Scott@LloydCA.com | Cell: 407-963-7558 100 S Eola Drive, Suite 200 | Orlando, FL 32801