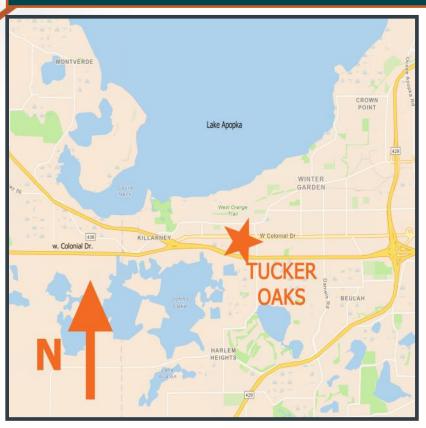

2022 NOI \$177,033

**LOCATED BETWEEN #7 & #8 FASTEST GROWING CITIES IN FLORIDA!** 

LOCATED DIRECTLY
BETWEEEN CLERMONT
& WINTER GARDEN
THE 7-th 9-9-th

SUITE 2

SUITE 3

BETWEEEN CLERMONT
& WINTER GARDEN
THE 7th & 8th
FASTEST GROWING
CITIES IN
FLORIDA

SUITE 1

Scott Lloyd CCIM, RPA

Scott@LloydCA.com | Cell: 407-963-7558 100 S Eola Drive, Suite 200 | Orlando, FL 32801