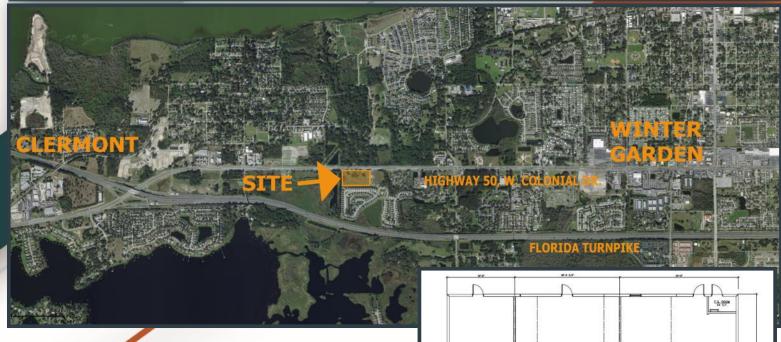

## SOLID NNN OPPORTUNITY OFFERED AT \$3,900,000

5,589 SE BRAND NEW RETAIL/MEDICAL BLDG
EXCELLENT HWY 50 EXPOSURE: 35,000 AADT
1.1 MI FROM THE FLORIDA TURNPIKE
POPULATION WITHIN 5 MILES: 98,935
AVG HH INCOME WITHIN 5 MILES: \$117,630

SUTT 1
SUTT 2
SUTT 3
SU

LOCATED DIRECTLY
BETWEEEN CLERMONT
& WINTER GARDEN
THE 7th & 8th
FASTEST GROWING
CITIES IN
FLORIDA

Scott Lloyd CCIM, RPA

Scott@LloydCA.com | Cell: 407-963-7558 100 S Eola Drive, Suite 200 | Orlando, FL 32801