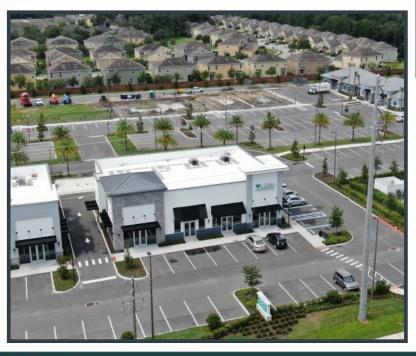

## 15516 W. Colonial Dr., Winter Garden, FL 34787

5,589 SQ FT (+/-) 3 UNITS

**FULLY LEASED** 

STRONG REGIONAL

TENANTS W/10 YR

**TERMS** 

**MEDICAL/RETAIL** 

**BRAND NEW** 

## SOLID NNN OPPORTUNITY OFFERED AT \$3,900,000

5,589 SE BRAND NEW RETAIL/MEDICAL BLDG
EXCELLENT HWY 50 EXPOSURE: 35,000 AADT
1.1 MI FROM THE FLORIDA TURNPIKE
POPULATION WITHIN 5 MILES: 98,935
AVG HH INCOME WITHIN 5 MILES: \$117,630