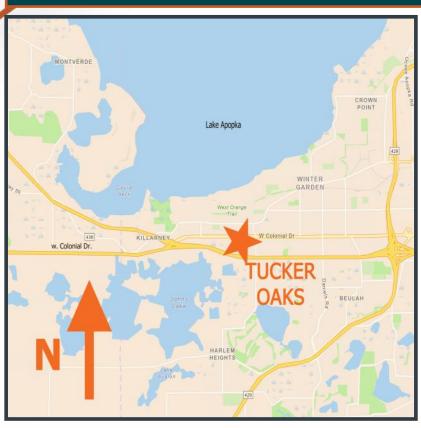

SUTT 1
SUTT 2
SUTT 3
SU

LOCATED DIRECTLY
BETWEEEN CLERMONT
& WINTER GARDEN
THE 7th & 8th
FASTEST GROWING
CITIES IN
FLORIDA

Scott Lloyd CCIM, RPA

Scott@LloydCA.com | Cell: 407-963-7558 100 S Eola Drive, Suite 200 | Orlando, FL 32801