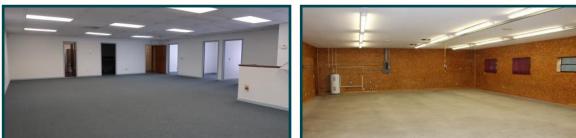

# LIGHT MANUFACTURING OR SERVICE SPACE W/YARD STORAGE

- 7,400 SQ FT OFFICE & WARE-HOUSE
- ZONED HEAVY INDUSTRIAL (City of Auburndale)
- EXCELLENT CONDITION WITH
  NEWLY REMODELED OFFICES
- 400 AMP/3-PHASE
- NEW HVAC & SECURITY SYSTEMS
- .57 ACRE WITH OUTDOOR STORAGE OR PARKING
- LOCATED < .5 MILES FROM DOWNTOWN AUBURNDALE
- \$7.95 PER SQ FT (NNN)
- SUB LEASE TERM THROUGH 3/31/27 OR SIGN A NEW 5 YR DEAL