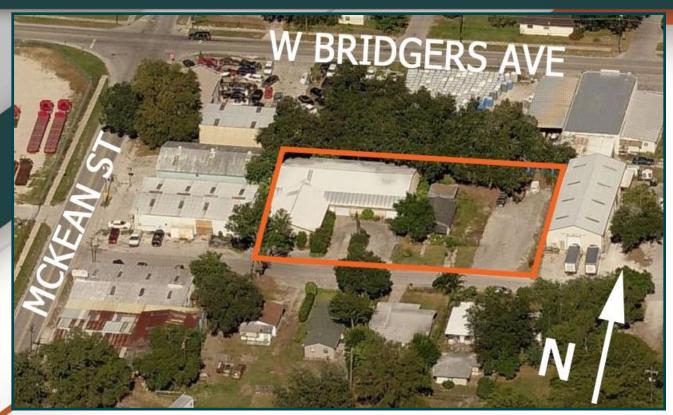

# LIGHT MANUFACTURING OR SERVICE SPACE W/YARD STORAGE

- 7,400 SQ FT OFFICE & WARE-HOUSE
- ZONED HEAVY INDUSTRIAL (City of Auburndale)
- EXCELLENT CONDITION WITH
  NEWLY REMODELED OFFICES
- 400 AMP/3-PHASE
- NEW HVAC & SECURITY SYSTEMS
- .57 ACRE WITH OUTDOOR STORAGE OR PARKING
- LOCATED < .5 MILES FROM DOWNTOWN AUBURNDALE
- \$7.95 PER SQ FT (NNN)
- SUB LEASE TERM THROUGH 3/31/27 OR SIGN A NEW 5 YR DEAL