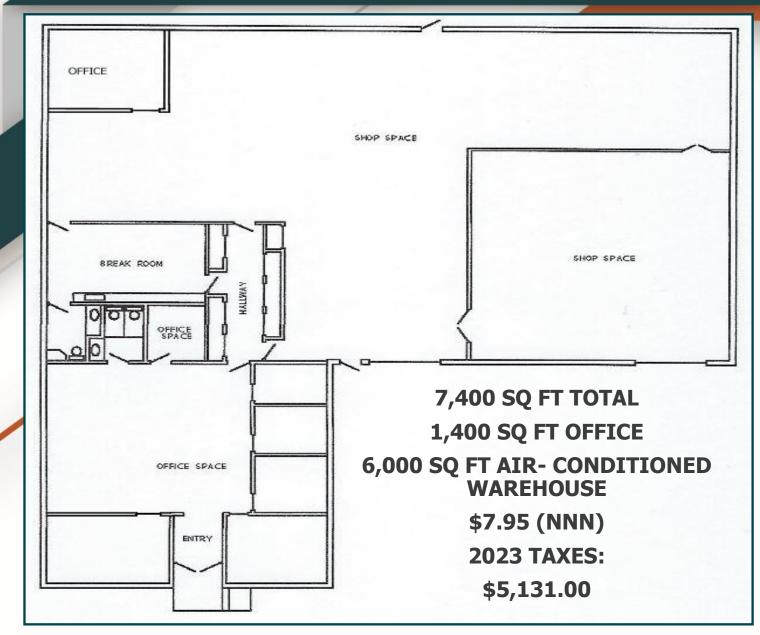

# LIGHT MANUFACTURING OR SERVICE SPACE W/YARD STORAGE

- 7,400 SQ FT OFFICE & WARE-HOUSE
- ZONED HEAVY INDUSTRIAL (City of Auburndale)
- EXCELLENT CONDITION WITH
  NEWLY REMODELED OFFICES
- 400 AMP/3-PHASE
- NEW HVAC & SECURITY SYSTEMS
- .57 ACRE WITH OUTDOOR STORAGE OR PARKING
- LOCATED < .5 MILES FROM DOWNTOWN AUBURNDALE
- \$7.95 PER SQ FT (NNN)
- SUB LEASE TERM THROUGH 3/31/27 OR SIGN A NEW 5 YR DEAL