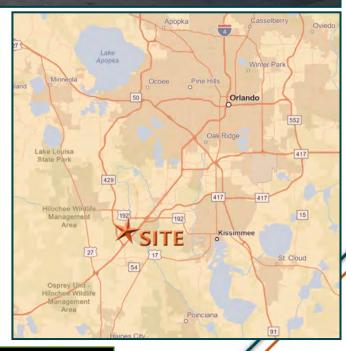

## HORIZON WEST DISTRIBUTION WAREHOUSE FOR SUBLEASE

BUILDING 2 OF AN 11 BUILDING, 854,000 SQ FT, CLASS A, INDUSTRIAL PARK KNOWN AS HORIZON WEST LOGISTIC PARK

FEATURING INSTANT ACCESS TO CENTRAL FLORIDA HIGHWAYS

CLOSE PROXIMITY WALT DISNEY PARKS & RESORTS, UNIVERSAL STUDIOS, AND FULFILLMENT CENTERS FOR AMAZON, WALMART, CVS, FORD & FED EX.