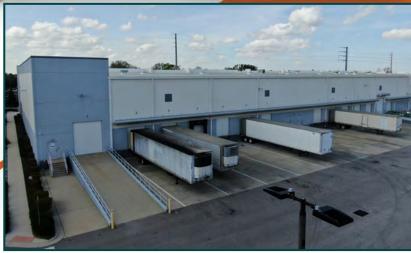

## HORIZON WEST DISTRIBUTION WAREHOUSE FOR SUBLEASE

**8 DOCK DOORS** 

1 GRADE LEVEL, DRIVE-IN RAMP

**185' DEPTH** 

32' CLEAR

COLUMN SPACING 56' X 45' (W/56' LOADING BAY)

50' CONCRETE APRON

120' TRUCK COURT DEPTH