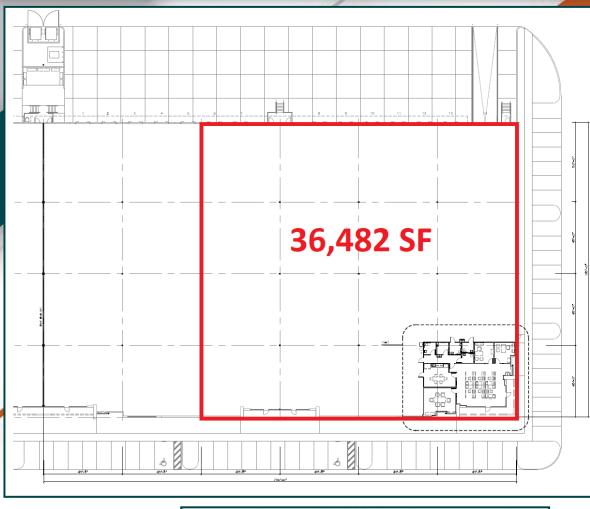

## HORIZON WEST DISTRIBUTION WAREHOUSE FOR SUBLEASE

36,482 SF - ENDCAP LOCATION
8 DOCK-HIGH DOORS
1 GRADE-LEVEL, DRIVE-IN DOOR
32' CLEAR HEIGHT
1.27 PER 1,000 PARKING
1 MI FROM SR 429/2.7 MI FROM I-4
CONVENIENT TO RESORT AREAS,
METRO ORLANDO, LAKELAND
& TAMPA
ORIGINAL TERM EXPIRES 9/30/27
AVAILABLE IMMEDIATELY

## HORIZON WEST DISTRIBUTION WAREHOUSE FOR SUBLEASE

**8 DOCK DOORS** 

1 GRADE LEVEL, DRIVE-IN RAMP

**185' DEPTH** 

32' CLEAR

COLUMN SPACING 56' X 45' (W/56' LOADING BAY)

50' CONCRETE APRON

120' TRUCK COURT DEPTH