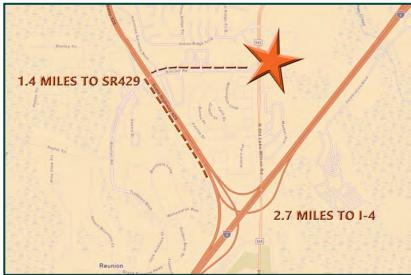

## HORIZON WEST DISTRIBUTION WAREHOUSE FOR SUBLEASE

36,482 SF - ENDCAP LOCATION
8 DOCK-HIGH DOORS
1 GRADE-LEVEL, DRIVE-IN DOOR
32' CLEAR HEIGHT
1.27 PER 1,000 PARKING
1 MI FROM SR 429/2.7 MI FROM I-4
CONVENIENT TO RESORT AREAS,
METRO ORLANDO, LAKELAND
& TAMPA
ORIGINAL TERM EXPIRES 9/30/27
AVAILABLE IMMEDIATELY