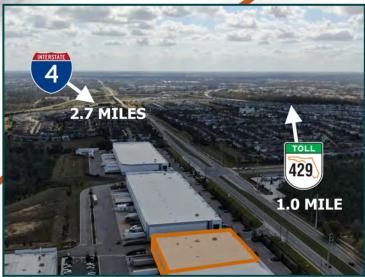

## HORIZON WEST DISTRIBUTION WAREHOUSE FOR SUBLEASE

36,482 SF - ENDCAP LOCATION
8 DOCK-HIGH DOORS
1 GRADE-LEVEL, DRIVE-IN DOOR
32' CLEAR HEIGHT
1.27 PER 1,000 PARKING
1 MI FROM SR 429/2.7 MI FROM I-4
CONVENIENT TO RESORT AREAS,
METRO ORLANDO, LAKELAND
& TAMPA
ORIGINAL TERM EXPIRES 9/30/27
AVAILABLE IMMEDIATELY