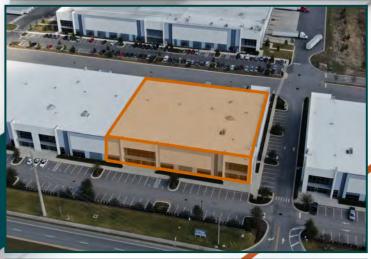

## HORIZON WEST DISTRIBUTION WAREHOUSE FOR SUBLEASE

BUILDING 2 OF AN 11 BUILDING, 854,000 SQ FT, CLASS A, INDUSTRIAL PARK KNOWN AS HORIZON WEST LOGISTIC PARK

FEATURING INSTANT ACCESS TO CENTRAL FLORIDA HIGHWAYS