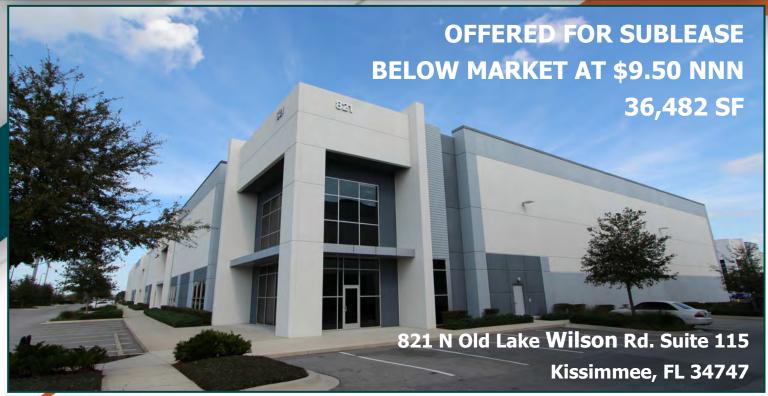

## HORIZON WEST DISTRIBUTION WAREHOUSE FOR SUBLEASE

36,482 SF - ENDCAP LOCATION
8 DOCK-HIGH DOORS
1 GRADE-LEVEL, DRIVE-IN DOOR
32' CLEAR HEIGHT
1.27 PER 1,000 PARKING
1 MI FROM SR 429/2.7 MI FROM I-4
CONVENIENT TO RESORT AREAS,
METRO ORLANDO, LAKELAND
& TAMPA
ORIGINAL TERM EXPIRES 9/30/27
AVAILABLE IMMEDIATELY

**1600 Amps 480V/3-Phase** 

ESFR FIRE SUPPRESSION

SUBLEASE RATE: \$9.50 (NNN) BELOW MARKET

SLIGHTLY
UTILIZED
OFFICE AREA IN
EXCELLENT
CONDITION

HIGHLY FUNCTIONING LAYOUT

Scott Lloyd CCIM, RPA

Scott@LloydCA.com | Cell: 407-963-7558 18 W. Pine St. | Orlando, FL 32801